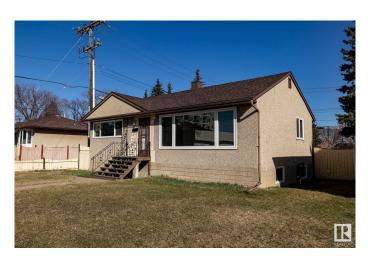

## \$430,000 - 13236 115 Avenue, Edmonton

MLS® #E4430357

## \$430.000

4 Bedroom, 2.00 Bathroom, 988 sqft Single Family on 0.00 Acres

Woodcroft, Edmonton, AB

A SUPERB UPGRADED FAMILY HOME IN THE DESIREABLE NEIGHBORHOOD OF WOODCROFT. This 988 sq ft 4 bedroom, 2 bath bungalow has many upgrades: vinyl windows; flooring; bathrooms; recent painting; shingles on house & garage; garage doors & garage man-door. The downstairs can easily be changed to an in-law suite. This home sits on a 50 ft x 125 ft corner lot so would be ideal for sub-dividing and re-development. The corner lot also allows easy access to the garage and the RV parking. You will be close to everything: schools; shopping; medical; restaurants; parks; Telus Science. Check this family home out.

## **Essential Information**

MLS® # E4430357 Price \$430,000

Bedrooms 4

Bathrooms 2.00

Full Baths 2

Square Footage 988

Acres 0.00

Year Built 1954