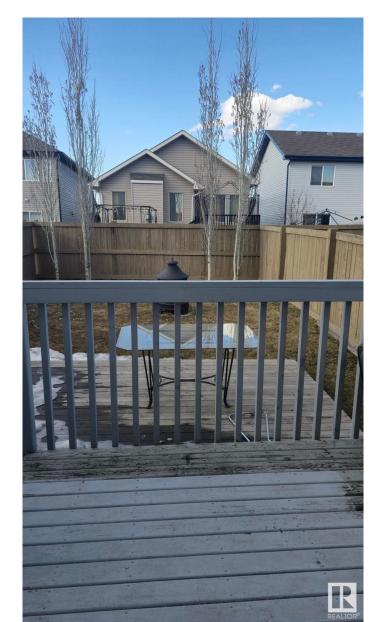

## \$357,000

3 Bedroom, 2.50 Bathroom, 1,320 sqft Single Family on 0.00 Acres

Rapperswill, Edmonton, AB

This two-story half duplex features an open-concept main floor with granite countertops, hardwood floors, corner gas fireplace, a convenient 2-piece bathroom and direct access to the single attached garage. and access to a fenced backyard with BBQ gas line. Upstairs offers a spacious primary suite with walk-in closet and ensuite, 2 more bedrooms, a full 4-piece bathroom, and upper-level laundry. Located near schools, parks, transit, and shoppingâ€"everything you need is close by!

## **Exterior**

Exterior Wood, Vinyl

Exterior Features Fenced

Roof Asphalt Shingles

Construction Wood, Vinyl

Foundation Concrete Perimeter