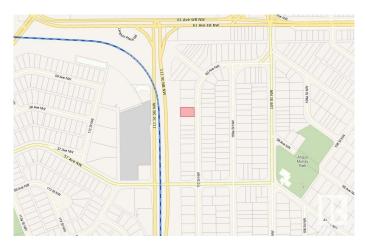

## **Community Information**

| Address     | 5822 110 Street         |
|-------------|-------------------------|
| Area        | Edmonton                |
| Subdivision | Pleasantview (Edmonton) |
| City        | Edmonton                |
| County      | ALBERTA                 |
| Province    | AB                      |
| Postal Code | T6H 3E3                 |

#### \$525,000

0 Bedroom, 0.00 Bathroom, Single Family on 0.00 Acres

Pleasantview (Edmonton), Edmonton, AB

Prime Building Lot in the Heart of Pleasantview. This fully serviced vacant lot, measuring 42.5' x 135', is ready for your dream home. Nestled on a picturesque, tree-lined street in the highly sought-after Pleasantview community, this property offers the perfect foundation for your ideal infill project. Don't miss this exceptional opportunity to create a home in one of the area's most desirable neighborhoods.