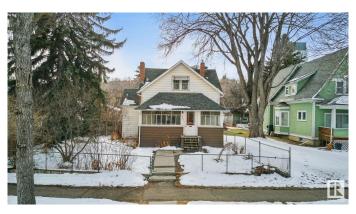

# \$569,000 - 10184 90 Street, Edmonton

MLS® #E4428835

## \$569,000

1 Bedroom, 1.50 Bathroom, 1,132 sqft Single Family on 0.00 Acres

Riverdale, Edmonton, AB

Beautiful and large piece of property right in one of Edmonton's best neighborhoods Riverdale. Proximity to downtown, the River valley, steps away from Dogpatch Bistro and Bread and Butter bakery are the main takeaways with this great 50'x150' property. The home has recently undergone some abatement to get it ready for a large renovation. It can be brought back to life with a renovation or finish the process of bringing it down to make room for new development. There are renovation plans on the home and garage suite plans that are available to be added into the contract. This is definitely one worth considering in your property search!