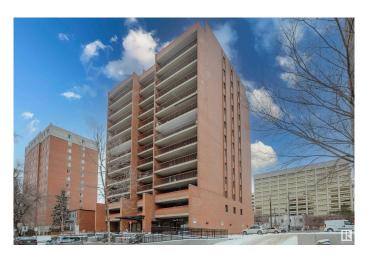

#### \$161,600

2 Bedroom, 1.00 Bathroom, 775 sqft Condo / Townhouse on 0.00 Acres

WîhkwÃantôwin, Edmonton, AB

THIS IS THE CONDO YOU HAVE BEEN WAITING FOR! This top floor condo with a view to to Legislature Building features newer kitchen-cabinets, granite countertops, laminate flooring, an upgraded bathroom, in-suite washer/dryer and a HUGE south east facing balcony with a view! Building amenities include an exercise room, sauna, social room, assigned underground parking, and the condo fee INCLUDES ALL UTILITIES. The unit is perfect for Students, first time buyers, Investors, or anyone wanting a GREAT CENTRAL LOCATION that is across from the Grandin LRT Station with easy walking distance to Downtown, the U of A, our SPECTACULAR River Valley and all the amenities available on Jasper Avenue. THIS IS THE ONE!

### **Exterior**

Exterior Concrete, Brick

Exterior Features Golf Nearby, Public Transportation, Schools, Shopping Nearby, View

City, View Downtown

Roof Tar & T

Foundation Concrete Perimeter