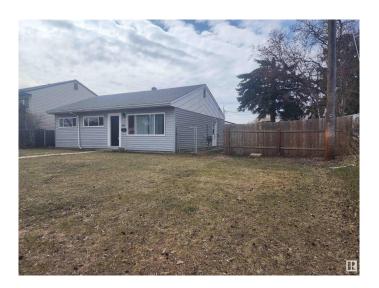

#### \$328,708

3 Bedroom, 1.00 Bathroom, 1,009 sqft Single Family on 0.00 Acres

Athlone, Edmonton, AB

This beautifully kept and renovated/updated 3 bedroom bungalow on an absolutely HUGE yard is one of the smartest potential investments in North Yeg! Rent to own option may be considered. Fenced and landscaped mature yard has double detached garage with single door. Newer shingles and all appliances included. Inside the home you'll find the classic bungalow floorplan, living room opening onto the kitchen with all appliances included and separate laundry room. Three bedrooms, full 4 piece bath, all with newer strand woven bamboo floors. Owner is installing all brand new windows throughout as well shortly! Athlone is a really cute, quiet and quaint family friendly community with great access to tons of schools, shopping, Public Library, Public Transit and a quick shot out to St. Albert Trail and Yellowhead.

#### **Exterior**

Exterior Wood, Vinyl

Exterior Features See Remarks

Roof Asphalt Shingles

Construction Wood, Vinyl

Foundation Concrete Perimeter