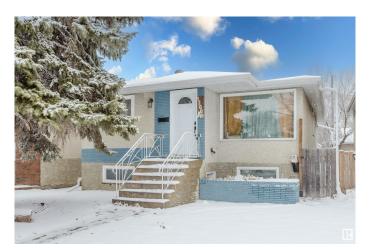

## \$399.900

5 Bedroom, 2.00 Bathroom, 1,148 sqft Single Family on 0.00 Acres

Montrose (Edmonton), Edmonton, AB

Tucked away in one of Edmonton's fastest-evolving neighborhoods, this fully updated, legally suited bungalow isn't just a propertyâ€"it's a smart investment from day one. Located steps from Ada Blvd, Yellowhead Trail, and Anthony Henday, it offers quiet living with unbeatable accessibility. The bungalow design allows for large basement windows, making the lower unit bright and welcomingâ€"nothing like a typical basement suite. Extensively updated in 2018-2019, key upgrades include roof, windows, plumbing, furnaces, and electrical, ensuring low maintenance and strong rental appeal. As new development reshapes the area and rental demand rises, fully updated, cash-flowing properties in this price range are becoming harder to findâ€"offering long-term upside in an evolving market.

Year Built 1961

Type Single Family

Sub-Type Detached Single Family

Style Bungalow Status Active

## **Exterior**

Exterior Wood, Brick, Stucco

Exterior Features Back Lane, Fenced, Schools

Roof Asphalt Shingles

Construction Wood, Brick, Stucco
Foundation Concrete Perimeter