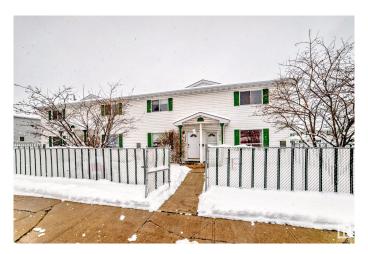

## \$249,000 - 1608 Millwoods Road, Edmonton

MLS® #E4428222

## \$249,000

2 Bedroom, 1.50 Bathroom, 1,026 sqft Condo / Townhouse on 0.00 Acres

Pollard Meadows, Edmonton, AB

Pollard Meadows 2 storey with condo fees of only \$200.00 monthly. This very clean and well located unit is great for first time buyers or investors. This upgraded 2 bedroom townhouse has very large bedrooms and a partially finished basement. Recent upgardes include laminated flooring, tiles, paint, light fixtures, HWT, sump pump, stove, dishwasher, 2pc bathroom and 4pc main bath. This niice floor plan has gas fireplace in the living room, good sized dining area and kitchen with plenty of cabinets. This condo complex has newer fencing and shingles. Located close to public transit, elementary school, junior high school, parks and shopping. Easy access to Anthony Henday and Calgary Trail.

## **Community Information**

Address 1608 Millwoods Road

Area Edmonton

Subdivision Pollard Meadows

City Edmonton
County ALBERTA

Province AB

Postal Code T6L 6W4

**Amenities** 

Basement Full, Partially Finished

**Exterior** 

Exterior Wood, Vinyl

Exterior Features Fenced, Landscaped, Playground Nearby, Public Transportation,

Schools, Shopping Nearby

Roof Asphalt Shingles

Construction Wood, Vinyl