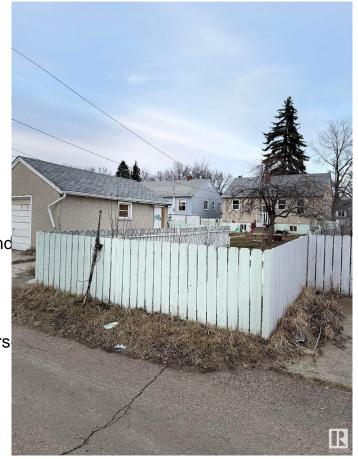

## \$349,000

2 Bedroom, 2.00 Bathroom, 781 sqft Single Family on 0.00 Acres

Spruce Avenue, Edmonton, AB

Investor alert or first time home buyer looking to find the perfect home in the community of Spruce Avenue. This little gem is waiting for you the first time buyer or sit and wait to build a larger home with the massive 43 X 150 yard. This house has numerous upgrades over the years, like newer shingles, windows, furnace and hot water tank, new flooring (Vinyl and laminate), baseboards, updated lighting, and much more. This charming gem is great for all types of investors or that very first place called home.

MLS® # E4427581 Price \$349.000

Bedrooms 2 Bathrooms 2.00

Full Baths 2

Square Footage 781

Acres 0.00 Year Built 1948

Type Single Family

Sub-Type Detached Single Family

Style Bungalow

**Exterior** 

Exterior Wood, Stucco

Exterior Features Fenced, Fruit Trees/Shrubs,

**Shopping Nearby** 

Roof Asphalt Shingles

Construction Wood, Stucco

Foundation Concrete Perimeter

**Additional Information** 