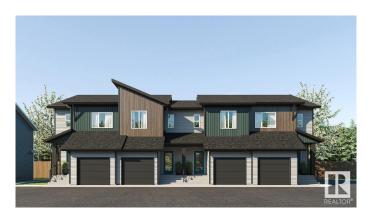

### \$361,900

3 Bedroom, 2.50 Bathroom, 1,286 sqft Condo / Townhouse on 0.00 Acres

Mattson, Edmonton, AB

Boasting a single-attached garage and an option for potential future basement development, the Nova is perfectly poised for first-time home buyers, young professionals, and those who appreciate maximized, purposeful square footage. NOVA FEATURES: Coastal Contemporary Exterior Warm and Inviting Front Foyer Spacious Kitchen with a Flush Eating Bar Open-Concept Dining Nook + Living Room Cozy Loft + 3 Bedrooms Upstairs 3-piece Primary Ensuite + Walk-in Closet. Photos are representative.

#### **Essential Information**

MLS® # E4427533 Price \$361,900

Bedrooms 3
Bathrooms 2.50
Full Baths 2

Half Baths 1

Square Footage 1,286

Acres 0.00 Year Built 2025

Type Condo / Townhouse

Sub-Type Townhouse

#### **Exterior**

Exterior Wood, Fiber Cement, Vinyl Exterior Features Schools, Shopping Nearby

Roof Asphalt Shingles

Construction Wood, Fiber Cement, Vinyl

Foundation Concrete Perimeter