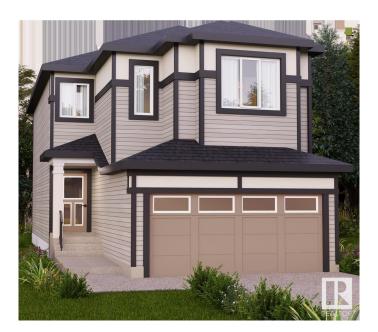

# \$559,900 - 1937 209a Street, Edmonton

MLS® #E4427359

# \$559,900

3 Bedroom, 2.50 Bathroom, 1,839 sqft Single Family on 0.00 Acres

Stillwater, Edmonton, AB

Nestled in the picturesque Riverview area of West Edmonton, Verge at Stillwater is a community that seamlessly blends natural features like wetlands, parks, and trails with convenient amenities such as schools, recreation facilities, and shopping. This single-family home, The 'Otis-Z-22' is built with your growing family in mind. It features 3 bedrooms, 2.5 bathrooms and an expansive walk-in closet in the primary bedroom. Enjoy extra living space on the main floor with the laundry room on the second floor. The 9' ceilings on the main floor, (w/ an 18' open to below concept in the living room), and quartz countertops throughout blends style and functionality for your family to build endless memories. \*\*PLEASE NOTE\*\* PICTURES ARE OF SIMILAR HOME: ACTUAL HOME. PLANS, FIXTURES, AND FINISHES MAY VARY AND ARE SUBJECT TO AVAILABILITY/CHANGES WITHOUT NOTICE.

# **Exterior**

Exterior Wood, Vinyl

Exterior Features Not Fenced, Not Landscaped, See Remarks

Roof Asphalt Shingles

Construction Wood, Vinyl

Foundation Concrete Perimeter