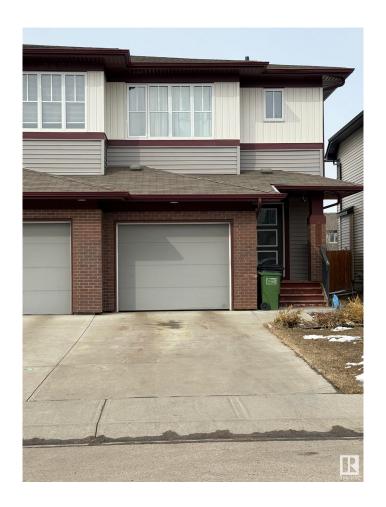

#### \$375,000

3 Bedroom, 2.50 Bathroom, 1,417 sqft Single Family on 0.00 Acres

Cavanagh, Edmonton, AB

Located in the SW community of Cavanagh, this 3 bedroom, 2.5 bath home is located close to a whole lot of amenities. This unit offers a front attached single car garage and a decent sized backyard. This location offers easy access to QE2 and Anthony Henday Drive.

#### **Amenities**

Amenities On Street Parking

Parking Single Garage Attached

#### **Exterior**

Exterior Wood, Stone, Vinyl

Exterior Features Airport Nearby, Landscaped, Playground Nearby, Shopping Nearby

Roof Asphalt Shingles
Construction Wood, Stone, Vinyl

Foundation Concrete Perimeter