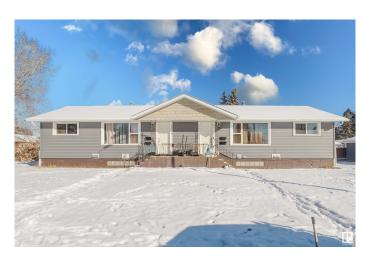

#### \$739.900

8 Bedroom, 4.00 Bathroom, 1,465 sqft Single Family on 0.00 Acres

Killarney, Edmonton, AB

Sitting on a 50x150 corner lot, this fully tenanted legal 4-plex in Killarney is a prime investment opportunity with turn-key income and long-term equity growth. With over 2700 sq ft of livable space, recent updates, stable rental demand, and a split double garage, it offers strong cash flow and future potential. The utility rooms are separate from the basement units, greatly simplifying property management. Positioned near 82 St, 97 St, Yellowhead Trail, and 128 Ave, tenants enjoy easy access to major routes, schools, and transit. Each unit is leased with consistent rental income, and investors can optimize expenses and increase rents over time. Future development potential for a 10-unit build adds even more value to this centrally located property. Whether you're building your portfolio or planning for redevelopment, this one stands out.

## **Community Information**

Address 8808/10 128 Avenue

Area Edmonton
Subdivision Killarney
City Edmonton
County ALBERTA

Province AB

Postal Code T5E 0G6

#### **Exterior**

Exterior Wood, Vinyl

Exterior Features Back Lane, Corner Lot, See Remarks

Roof Asphalt Shingles

Construction Wood, Vinyl

Foundation Concrete Perimeter