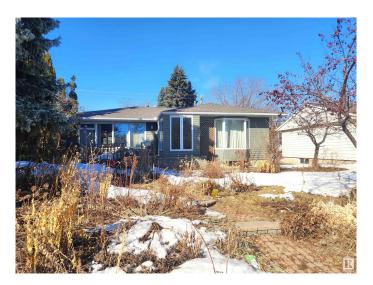

### \$599.900

3 Bedroom, 2.00 Bathroom, 1,379 sqft Single Family on 0.00 Acres

Belgravia, Edmonton, AB

Incredible Opportunity! This 1,378 sq.ft bungalow is set on a spacious 60 ft x 101 ft (6012 sq.ft - 558 mÂ2) lot in the desirable Belgravia neighborhood. With great potential for first-time buyers, growing families, builders, and investors, this home offers plenty of possibilities. The bright and open main floor is flooded with natural light and features 3 bedrooms, a 3-piece bathroom, kitchen, and hardwood flooring throughout. The fully finished basement, accessible via a separate entrance, includes a kitchen, den, 3-piece bathroom, and a large recreation room. Recent updates include newer windows, roof, and furnace. Conveniently located within walking distance to U of A, hospital, schools, and LRT system, and just blocks from the river valley and an extensive trail network.

#### **Essential Information**

MLS® # E4425666 Price \$599,900

Bedrooms 3

Bathrooms 2.00

Full Baths 2

Square Footage 1,379

Acres 0.00

Year Built 1953

# **Community Information**

Address 11614 71 Avenue

Area Edmonton
Subdivision Belgravia
City Edmonton
County ALBERTA

Province AB

Postal Code T6G 0A8