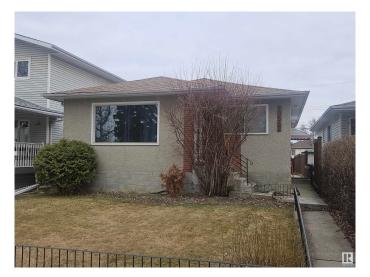

# \$467,500

5 Bedroom, 2.00 Bathroom, 1,054 sqft Single Family on 0.00 Acres

Allendale, Edmonton, AB

Great investment property- upgraded three bedroom bungalow in Allendale. Over 1000 sq ft home with a two bedroom basement inlaw suite. Upgrades include kitchen cupboards, granite tops in kitchen and bathroom, hardwood floors, interior doors, casings and baseboards. Side entrance leading to basement where there is a second kitchen and living room, 2 bedrooms and a 4 piece bathroom. 100 amp electrical, updated pipes in basement floor, insulation in attic, sump pump, new hot water tank and shingles on house, new fence in backyard. Nicely treed front and back yards, double garage. Great location only 10 minutes South of the University Hospital, University of Alberta, Whyte Ave and five minutes to Southgate shopping centre and the LRT station.

# **Community Information**

Address 10562 62 Avenue

Area Edmonton
Subdivision Allendale
City Edmonton
County ALBERTA

Province AB

Postal Code T6H 1M4

## **Exterior**

Exterior Wood, Stucco

Exterior Features Airport Nearby, Fenced, Flat Site, Low Maintenance Landscape,

Playground Nearby, Public Transportation, Schools, Shopping Nearby

Roof Asphalt Shingles