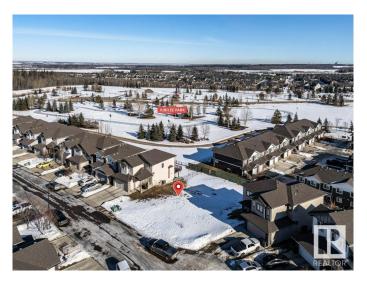

#### \$229,900

0 Bedroom, 0.00 Bathroom, Single Family on 0.00 Acres

Spruce Village, Spruce Grove, AB

One of the last two walkout lots remaining in Spruce Village backing onto Jubilee Park. Enjoy the benfits of building in an already well established neighborhood. Located within a 5minute walk to Greystone Centennial Middle School. This neighborhood is on the most eastern side of Spruce grove making it only 15 min drive to the west end of Edmonton. This is a 4600 sf lot with a 30 foot building pocket. A great location with trails, parks, family friendly amenites at your doorstep. This is a great opportuity to build to suit.

## **Community Information**

Address 42 Voleta Crest
Area Spruce Grove
Subdivision Spruce Village
City Spruce Grove
County ALBERTA

Province AB

Postal Code T7X 0J8