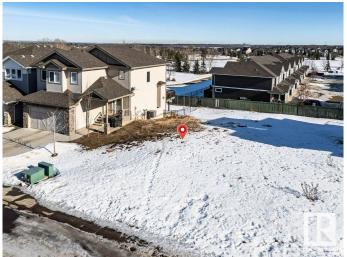

#### \$229,900

0 Bedroom, 0.00 Bathroom, Single Family on 0.00 Acres

Spruce Village, Spruce Grove, AB

One of the last two walkout lots remaining in Spruce Village backing onto Jubilee Park. Enjoy the benfits of building in an already well established neighborhood. Located within a 5minute walk to Greystone Centennial Middle School. This neighborhood is on the most eastern side of Spruce grove making it only 15 min drive to the west end of Edmonton. This is a 4600 sf lot with a 30 foot building pocket. A great location with trails, parks, family friendly amenites at your doorstep. This is a great opportuity to build to suit.

## **Exterior**

Exterior Features Flat Site, Level Land, No Back Lane, Park/Reserve