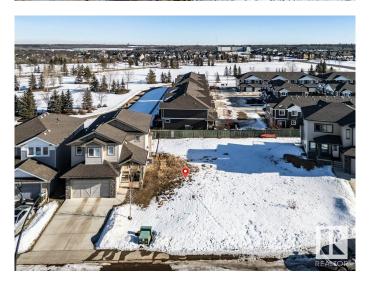

#### \$229,900

0 Bedroom, 0.00 Bathroom, Single Family on 0.00 Acres

Spruce Village, Spruce Grove, AB

One of the last two walkout lots remaining in Spruce Village backing onto Jubilee Park. Enjoy the benfits of building in an already well established neighborhood. Located within a 5minute walk to Greystone Centennial Middle School. This neighborhood is on the most eastern side of Spruce grove making it only 15 min drive to the west end of Edmonton. This is a 4600 sf lot with a 30 foot building pocket. A great location with trails, parks, family friendly amenites at your doorstep. This is a great opportuity to build to suit.

## **Exterior**

Exterior Features Flat Site, Level Land, No Back Lane, Park/Reserve