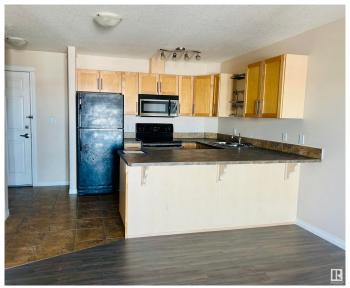

#### \$149.900

1 Bedroom, 1.00 Bathroom, 657 sqft Condo / Townhouse on 0.00 Acres

Spruce Ridge, Spruce Grove, AB

Edgeworth Place, recently renamed Parkland Point is conveniently located just a short walk to the Tri-Leisure Center, shopping & schools. Top floor unit offers garden door access to the spacious east facing balcony with wonderful views of Spruce Grove. Open design features a good size kitchen & dining area adjoining the livingroom, 1 bedroom, a full 4 piece bathroom & insuite laundry/mechanical room. Surface parking stall is assigned. Property is being sold 'as is where is' on possession day with no warranties or representations.

### Interior

Appliances None

Heating Heat Pump, Water