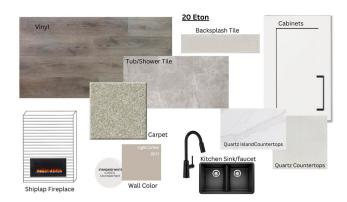

#### \$540,000

3 Bedroom, 2.50 Bathroom, 1,815 sqft Single Family on 0.00 Acres

Easton, Spruce Grove, AB

This stunning 2-storey home features a double attached garage and an open-concept main floor, perfect for entertaining. The spacious living room boasts an electric fireplace, while the kitchen offers a corner pantry, an island with a breakfast bar, and plenty of storage. A convenient 2pc bath completes the main level. Upstairs, you'll find a large bonus room, laundry area, 4pc bath, and two bedrooms. The primary suite is a retreat with a walk-in closet and a luxurious 5pc ensuite, including dual sinks, a stand-up shower, and a soaker tub. A separate side entrance leads to the unfinished basement, offering endless potential. This home blends functionality and style for modern living.

### Interior

| Interior Features | ensuite bathroom                                                      |
|-------------------|-----------------------------------------------------------------------|
| Appliances        | Dishwasher-Built-In, Microwave Hood Fan, Refrigerator, Stove-Electric |
| Heating           | Forced Air-1, Natural Gas                                             |
| Fireplace         | Yes                                                                   |
| Fireplaces        | Insert                                                                |
| Stories           | 2                                                                     |
| Has Basement      | Yes                                                                   |
| Basement          | Full, Unfinished                                                      |

### Exterior

| Exterior          | Wood, Stone, Vinyl                                        |
|-------------------|-----------------------------------------------------------|
| Exterior Features | Park/Reserve, Playground Nearby, Schools, Shopping Nearby |
| Roof              | Asphalt Shingles                                          |
| Construction      | Wood, Stone, Vinyl                                        |
| Foundation        | Concrete Perimeter                                        |