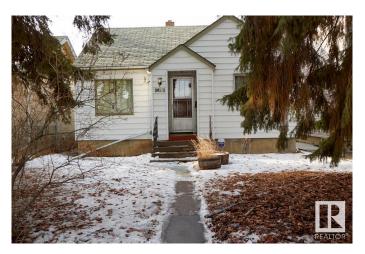

### \$229,000

2 Bedroom, 1.00 Bathroom, 775 sqft Single Family on 0.00 Acres

Parkdale (Edmonton), Edmonton, AB

This charming, small home is located on a peaceful, tree-lined street, offering great potential for the right buyer. Though it needs some TLC, it's an ideal opportunity for first-time homeowners, investors, or developers looking to create their dream space. With its cozy layout and prime location, this property provides a solid foundation for customization and future growth. Don't miss out on the chance to transform this home into something truly special!

Built in 1943

MLS® # E4419765 Price \$229,000

Bedrooms 2

Bathrooms 1.00

Half Baths 2

Square Footage 775

Acres 0.00

Year Built 1943

Type Single Family

Sub-Type Detached Single Family

Style Bungalow

Status Active

## **Exterior**

Exterior Wood

Exterior Features Back Lane, Fruit Trees/Shrubs, Golf Nearby, Playground Nearby, Public

Swimming Pool, Public Transportation, Shopping Nearby

Roof Asphalt Shingles

Construction Wood