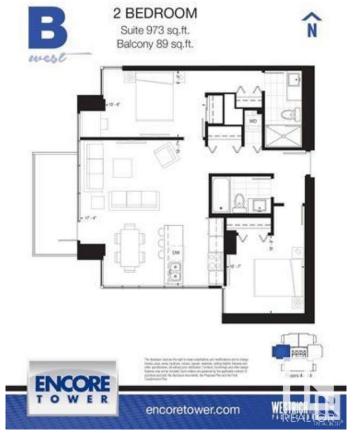

## \$355,000

2 Bedroom, 2.00 Bathroom, 865 sqft Condo / Townhouse on 0.00 Acres

Downtown (Edmonton), Edmonton, AB

CENTRALLY LOCATED IN DOWNTOWN EDMONTON. ENCORE TOWNER AT 10180 103 ST. WALK TO ROGERS ICE DISTRICT. THIS 2 BEDROOMS, 2 FULL BATHROOMS UNIT HAS SPLIT-BEDROOM DESIGN & OFFERS SPACIOUS OPEN-CONCEPT LIVING, 20 FT LENGTH WEST BALCONY, A LARGE MASTER BEDROOM FITS QUEEN SIZED BED, DUAL CLOSETS & PRIVATE ENSUITE BATH. OPEN KITCHEN OVERLOOKS LIVING ROOM. STAINLESS STEEL APPLICANCES. SLEEK QUARTZ KITCHEN COUNTERTOP. 9 FT CEILING. DURABLE LAMINATED FLOOR. CONDO FEE IS ABOUT \$660.00/M INCLUDING **BUILDING INSURANCE, EXTERIOR &** COMMON AREAS MAINTENANCE, WATER/SEWER, GAS, PROFESSIONAL MANAGEMENT, RESERVED FUND CONTRIBUTION, PROPERT TAX IS ABOUT \$4,019.00 FOR 2024. 1 UNDERGROUND PARKING #351.

#### **Essential Information**

MLS® # E4419218

Price \$355,000

Bedrooms 2

Bathrooms 2.00

Full Baths 2

Square Footage 865 Acres 0.00

Year Built 2020