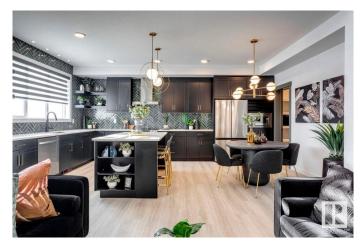

### \$685,157

3 Bedroom, 2.50 Bathroom, 2,085 sqft Single Family on 0.00 Acres

River's Edge, Edmonton, AB

Discover this stunning farmhouse-style home featuring an open-to-below great room with large windows that flood the space with natural light. The main floor includes a convenient bedroom, a 3-piece bathroom with a standing shower, and a mudroom. The modern kitchen boasts quartz counters, cabinets to the ceiling, a walkthrough pantry, undermount sinks, and an electric fireplace in the living area. MDF shelving is thoughtfully placed throughout, adding functionality and style. Enjoy the spacious 21x22 double garage, textured ceilings, and a private side entrance. This beautifully designed home is the perfect blend of elegance and practicality! Photos are representative.