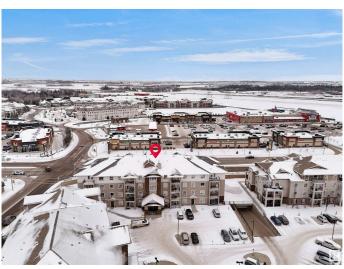

# \$235,000 - 2107 7343 South Terwillegar Drive, Edmonton

MLS® #E4417653

# \$235,000

2 Bedroom, 2.00 Bathroom, 901 sqft Condo / Townhouse on 0.00 Acres

South Terwillegar, Edmonton, AB

This Charming two bedroom, two-bathroom condominium features two titled Parking spaces, one is underground in a heated garage, and one stall. A spacious balcony perfect for enjoying the sunshine. The unit boasts and abundance of natural light and has been meticulously maintained. Situated in one of Edmonton's most sought -after neighbourhoods, you'll find schools and parks nearby, with easy access to the Anthony Henday in just few minutes. The condo also includes numerous upgrades, making it a fantastic place to call home. Ideal for investors and first home buyers.

# **Community Information**

Address 2107 7343 South Terwillegar Drive

Area Edmonton

Subdivision South Terwillegar

City Edmonton
County ALBERTA

Province AB

Postal Code T6R 0M2