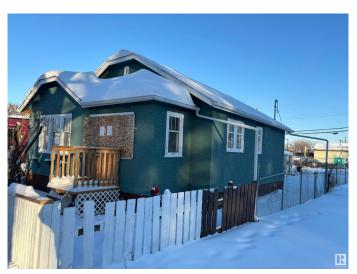

# \$219,900 - 11741 84 Street, Edmonton

MLS® #E4416578

### \$219,900

2 Bedroom, 1.00 Bathroom, 772 sqft Single Family on 0.00 Acres

Parkdale (Edmonton), Edmonton, AB

Discover the endless possibilities with this expansive MIXED-USE zoned parcel in the vibrant PARKDALE neighborhood. Located just steps from the lively 118th Avenue, this area is a dynamic hub of culture and community. Experience the charm of bustling cafes, trendy boutiques, vibrant street performances, and fresh markets; all contributing to the energy of this sought-after location. With excellent infill potential, this property is ideal for visionary developers or investors. Please note, the property is being sold AS IS for land value only, as the existing home is not suitable for habitation. The lot measures 33 feet wide by 120 feet deep, and utilities have already been disconnected, making it ready for your next project.