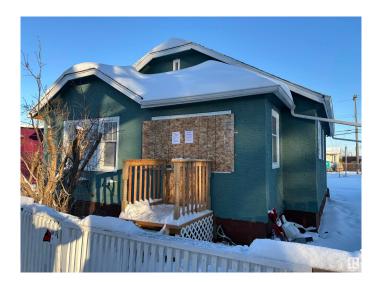

# \$219,900 - 11741 84 Street, Edmonton

MLS® #E4416578

### \$219,900

2 Bedroom, 1.00 Bathroom, 772 sqft Single Family on 0.00 Acres

Parkdale (Edmonton), Edmonton, AB

Discover the endless possibilities with this expansive MIXED-USE zoned parcel in the vibrant PARKDALE neighborhood. Located just steps from the lively 118th Avenue, this area is a dynamic hub of culture and community. Experience the charm of bustling cafes, trendy boutiques, vibrant street performances, and fresh markets; all contributing to the energy of this sought-after location. With excellent infill potential, this property is ideal for visionary developers or investors. Please note, the property is being sold AS IS for land value only, as the existing home is not suitable for habitation. The lot measures 33 feet wide by 120 feet deep, and utilities have already been disconnected, making it ready for your next project.