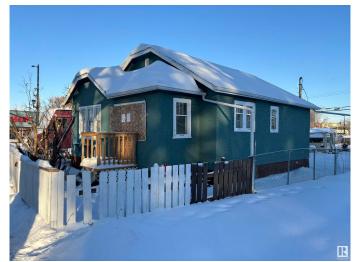

# \$219,900 - 11741 84 Street, Edmonton

MLS® #E4416578

### \$219,900

2 Bedroom, 1.00 Bathroom, 772 sqft Single Family on 0.00 Acres

Parkdale (Edmonton), Edmonton, AB

Discover the endless possibilities with this expansive MIXED-USE zoned parcel in the vibrant PARKDALE neighborhood. Located just steps from the lively 118th Avenue, this area is a dynamic hub of culture and community. Experience the charm of bustling cafes, trendy boutiques, vibrant street performances, and fresh markets; all contributing to the energy of this sought-after location. With excellent infill potential, this property is ideal for visionary developers or investors. Please note, the property is being sold AS IS for land value only, as the existing home is not suitable for habitation. The lot measures 33 feet wide by 120 feet deep, and utilities have already been disconnected, making it ready for your next project.