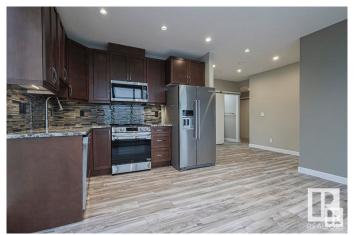

## \$368,900

2 Bedroom, 2.00 Bathroom, 746 sqft Condo / Townhouse on 0.00 Acres

Downtown (Edmonton), Edmonton, AB

Amazing views of the city, overlooking Rogers Place, live where the action is. 2 bedrooms, 2 baths, granite counters, rich wood cabinets, new luxury vinyl flooring, brand new stove, stainless steel appliances, floor to ceiling windows, main bedroom w/ensuite bathroom, freshly painted, private balcony w/ bbq included, ready for quick possession. restaurants, shops, nightlife, social room and rooftop deck,, gym w/hot tub, close to City Market by Loblaws and Ice District Plaza. Cheer on the Oilers from your balcony

### Interior

Interior Features ensuite bathroom

Appliances Air Conditioning-Central, Dishwasher-Built-In, Microwave Hood Fan,

Refrigerator, Stacked Washer/Dryer, Stove-Countertop Electric

Heating Heat Pump, Natural Gas