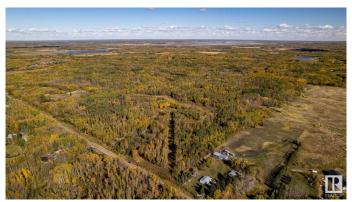

# \$1,100,000 - 51103 Rge Road 223, Rural Strathcona County

MLS® #E4408825

\$1,100,000

0 Bedroom, 0.00 Bathroom, Rural on 140.00 Acres

None, Rural Strathcona County, AB

A RARE FIND! A NICELY TREED 140 ACRES JUST 15 MINUTES FROM EDMONTON & SHERWOOD PARK ON A HARDTOP ROAD. A beautiful property to build your dream home and be surrounded by the forest for the ultimate in privacy and seclusion. AND have space to play with your toys. Or you can have that weekend get-a-way or just own a piece of Alberta and have a great investment. This property is in the Beaver Hills Policy Area of Strathcona County and is zoned Agriculture -General. Any County building approvals must meet the requirements of the Beaver Hill Policy Area. You also are just 2 miles from the Northern Bear Golf Course. This great property is a must see!

### **Exterior**

Exterior Features Airport Nearby, Golf Nearby, Recreation Use, Schools, Shopping

Nearby, Treed Lot, Partially Fenced