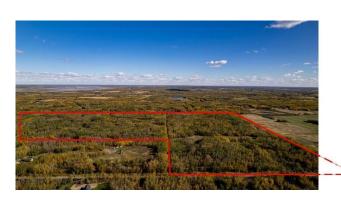

# \$1,100,000 - 51103 Rge Road 223, Rural Strathcona County

MLS® #E4408825

\$1,100,000

0 Bedroom, 0.00 Bathroom, Rural on 140.00 Acres

None, Rural Strathcona County, AB

A RARE FIND! A NICELY TREED 140 ACRES JUST 15 MINUTES FROM EDMONTON & SHERWOOD PARK ON A HARDTOP ROAD. A beautiful property to build your dream home and be surrounded by the forest for the ultimate in privacy and seclusion. AND have space to play with your toys. Or you can have that weekend get-a-way or just own a piece of Alberta and have a great investment. This property is in the Beaver Hills Policy Area of Strathcona County and is zoned Agriculture -General. Any County building approvals must meet the requirements of the Beaver Hill Policy Area. You also are just 2 miles from the Northern Bear Golf Course. This great property is a must see!

## **Community Information**

Address 51103 Rge Road 223

Area Rural Strathcona County

Subdivision None

City Rural Strathcona County

County ALBERTA

Province AB

Postal Code T8C 1G9

### **Exterior**

Exterior Features Airport Nearby, Golf Nearby, Recreation Use, Schools, Shopping

Nearby, Treed Lot, Partially Fenced