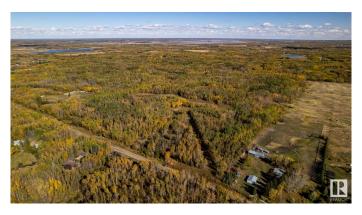

# \$1,100,000 - 51103 Rge Road 223, Rural Strathcona County

MLS® #E4408825

\$1,100,000

0 Bedroom, 0.00 Bathroom, Rural on 140.00 Acres

None, Rural Strathcona County, AB

A RARE FIND! A NICELY TREED 140 ACRES JUST 15 MINUTES FROM EDMONTON & SHERWOOD PARK ON A HARDTOP ROAD. A beautiful property to build your dream home and be surrounded by the forest for the ultimate in privacy and seclusion. AND have space to play with your toys. Or you can have that weekend get-a-way or just own a piece of Alberta and have a great investment. This property is in the Beaver Hills Policy Area of Strathcona County and is zoned Agriculture -General. Any County building approvals must meet the requirements of the Beaver Hill Policy Area. You also are just 2 miles from the Northern Bear Golf Course. This great property is a must see!

### **Exterior**

Exterior Features Airport Nearby, Golf Nearby, Recreation Use, Schools, Shopping

Nearby, Treed Lot, Partially Fenced