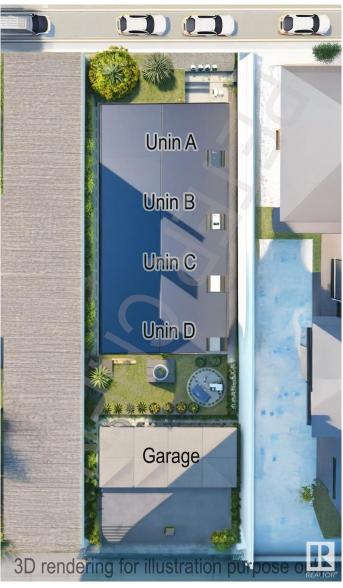

#### \$1,990,000

4 Bedroom, 3.50 Bathroom, 1,202 sqft Single Family on 0.00 Acres

High Park (Edmonton), Edmonton, AB

4Plex with 4 legal basements for sale!! Investor's favor floorplans: 4 upstairs units and 4 legal basement suites. This property is suitable for the CMHC Financing. The Upstairs unit each has kitchen, living room, laundry, 3 bedrooms, and 2.5 baths. The basement Unit each has kitchen, living room, One bedroom and 1 full bath, with SEPARATE SIDE ENTRANCES and also includes 4 detached single car garages. Fully finished and equipped with all SS appliances and landscaping. Near Downtown, West Edmonton Mall & Schools, shopping &public transportation all within walking distance. Features: 9' ceilings all 3 levels, Vinyl floor throughout, quartz countertops throughout. Currently at Foundation stage. Currently at drywall stage and Possession date is estimated to be Summer 2025. Builder can assist CMHC and proforma available.