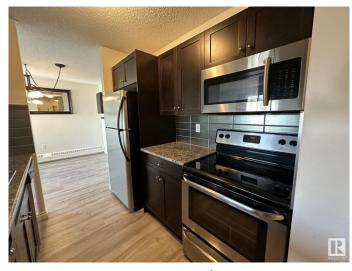

### \$229,000

2 Bedroom, 2.00 Bathroom, 936 sqft Condo / Townhouse on 0.00 Acres

Queen Mary Park, Edmonton, AB

RENOVATED AND MOVE IN READY AMAZING SPACE OVER LOOKING THE INNER COURTYARD AND IN THE HEART OF THE BREWERY DISTRICT!!! FABULOUS TOP FLOOR CORNER UNIT in "THE POINTE II"! This is an impressive quality renovated & spacious 2 bedroom 2 bathroom top floor QUIET corner unit that has large sized living areas. The space features plank flooring, lots of closet and storage space, bedrooms that will fit queen and king beds, in suite laundry, beautiful kitchen with stainless appliances and a serving window with an eating bar, spacious living room with a large deck and a large dinning area. The 2 bedrooms are at opposite ends of the suite so great for privacy. An impressive and a must see apartment!

# Interior

Interior Features ensuite bathroom

Appliances Dishwasher-Built-In, Dryer, Hood Fan, Refrigerator, Stove-Electric,

Washer

Heating Baseboard, Natural Gas, Water