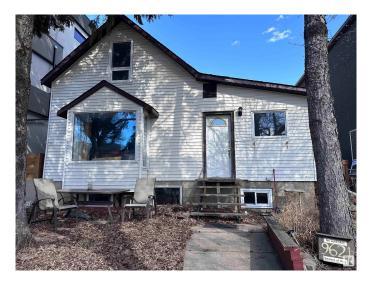

## \$499,900

1 Bedroom, 3.00 Bathroom, 1,260 sqft Single Family on 0.00 Acres

Rossdale, Edmonton, AB

Infill lot in the desirable neighborhood of Rossdale with view of Legislature Building. Could be renovated to maintain a livable home. Has Jacuzzi and Sauna. Available for quick possession. Zoned for infills, and can accommodate a duplex or front to back 4-plex.

Built in 1910

#### **Exterior**

Exterior Wood, Vinyl

Exterior Features Back Lane, Environmental Reserve, Fenced, Flat Site, Level Land,

Paved Lane, Playground Nearby, Private Setting, Schools, Shopping

Nearby, Ski Hill Nearby

Roof Asphalt Shingles

Construction Wood, Vinyl

Foundation Concrete Perimeter