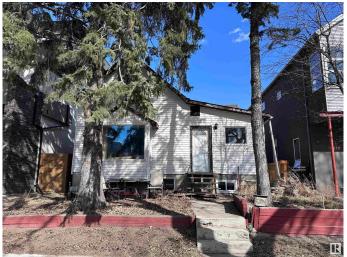

## \$499,900

1 Bedroom, 3.00 Bathroom, 1,260 sqft Single Family on 0.00 Acres

Rossdale, Edmonton, AB

Infill lot in the desirable neighborhood of Rossdale with view of Legislature Building. Could be renovated to maintain a livable home. Has Jacuzzi and Sauna. Available for quick possession. Zoned for infills, and can accommodate a duplex or front to back 4-plex.

Built in 1910

#### **Exterior**

Exterior Wood, Vinyl

Exterior Features Back Lane, Environmental Reserve, Fenced, Flat Site, Level Land,

Paved Lane, Playground Nearby, Private Setting, Schools, Shopping

Nearby, Ski Hill Nearby

Roof Asphalt Shingles

Construction Wood, Vinyl

Foundation Concrete Perimeter