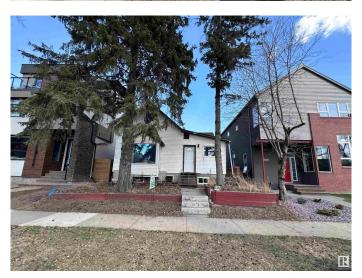

## \$499,900

1 Bedroom, 3.00 Bathroom, 1,260 sqft Single Family on 0.00 Acres

Rossdale, Edmonton, AB

Infill lot in the desirable neighborhood of Rossdale with view of Legislature Building. Could be renovated to maintain a livable home. Has Jacuzzi and Sauna. Available for quick possession. Zoned for infills, and can accommodate a duplex or front to back 4-plex.

Built in 1910

#### **Exterior**

Exterior Wood, Vinyl

Exterior Features Back Lane, Environmental Reserve, Fenced, Flat Site, Level Land,

Paved Lane, Playground Nearby, Private Setting, Schools, Shopping

Nearby, Ski Hill Nearby

Roof Asphalt Shingles

Construction Wood, Vinyl

Foundation Concrete Perimeter